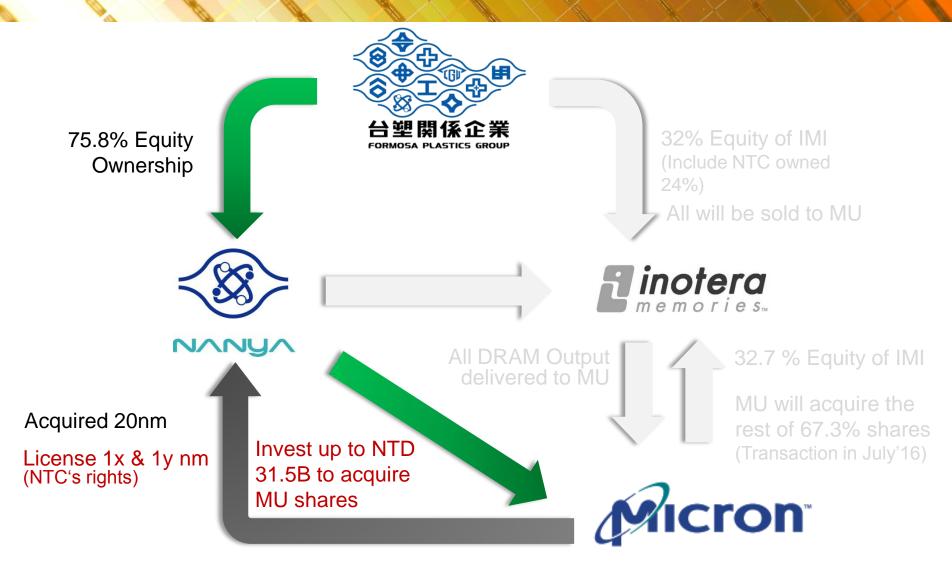

### Nanya, Inotera & Micron (After closing)

## **Inotera Transaction Update**

| Transaction Price                   | NTD 30 per share in cash                                                                                                                                                                                 |
|-------------------------------------|----------------------------------------------------------------------------------------------------------------------------------------------------------------------------------------------------------|
| Status Update                       |                                                                                                                                                                                                          |
| Definitive<br>Agreement             | Definitive share swap agreement signed on Feb. 3rd, 2016                                                                                                                                                 |
| Specail<br>Shareholders'<br>Meeting | Subject to approval by 3/29 Inotera Extraordinary General Meeting                                                                                                                                        |
| Certain condition precedents        | <ul> <li>Approvals by the Investment Commission and Fair Trade Commission<br/>in Taiwan, or necessary regulatory authorities in other countries</li> </ul>                                               |
| Financing                           | <ul> <li>NTD 52.5B (approximately \$ 1.6B) cash on Micron's balance sheet (40%)</li> <li>Micron Taiwan will take NTD 80B (approximately \$2.4B) Taiwan debt financing (60%) (1 USD: 33.2 NTD)</li> </ul> |
| Partnerships                        | Nanya will invest Micron up to NTD 31.5B through private placement                                                                                                                                       |
| Transaction Close                   | Target to close in July 2016                                                                                                                                                                             |
| Gain on Dispossal                   | Approximately NTD 19.9B( Income before tax) will be recognized in Q3                                                                                                                                     |