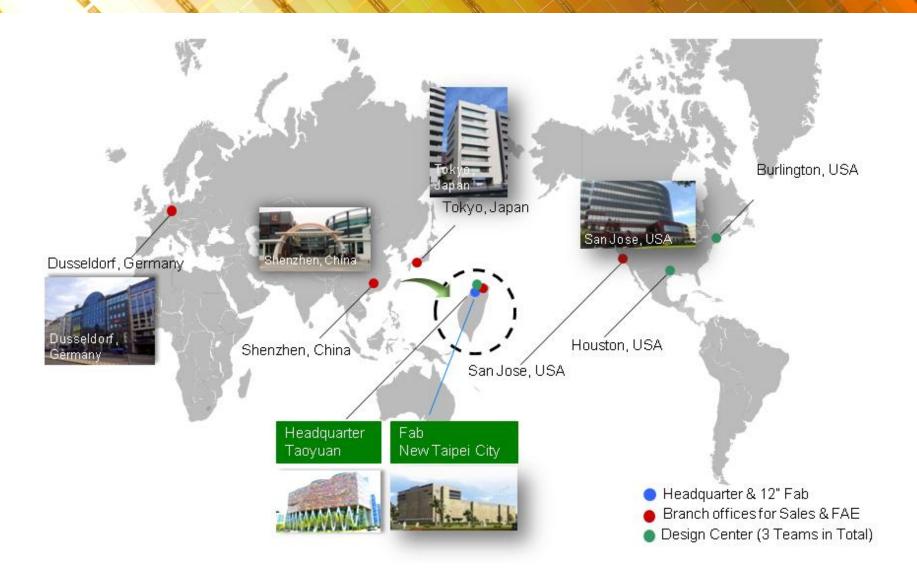

ating 20nm Technology |
| 04. | DRAM Industry Environment    |
| 05. | Financial Performance        |
| 06. | Summary                      |



# 01 OVERVIEW

#### **NTC Overview**



#### **Corporate Facts**

- DRAM Design, Production & Sales
- Founded in 1995, IPO in 2000
- Headquarters: Taoyuan, Taiwan
- Formosa Plastic Group (FPG) has 75.8% equity ownership
- Technology:
  - Now: 30nm (>95%) & 42nm (<5%) (JD w/ Micron)</li>
  - Next: 20nm scheduled for pilot run in 1Q 2017.1x/1ynm have license rights from MU
- Capacity: 60,000 WSPM\* (12")
- NTC's 24% Inotera's share will sell to Micron
- Plan to invest Micron through private placement



#### **Product Mix**

High quality consumer & specialty DRAM products and multiple mobile memory solution.



### **Worldwide Coverage & Location**





# 02 IPDATE

#### INOTERA TRANSACTION UPDATE

#### Nanya, Inotera & Micron (Now)



### Nanya, Inotera & Micron (After closing)



## **Inotera Transaction Update**

| Transaction Price                   | NTD 30 per share in cash                                                                                                                                                                                 |
|-------------------------------------|----------------------------------------------------------------------------------------------------------------------------------------------------------------------------------------------------------|
| Status Update                       |