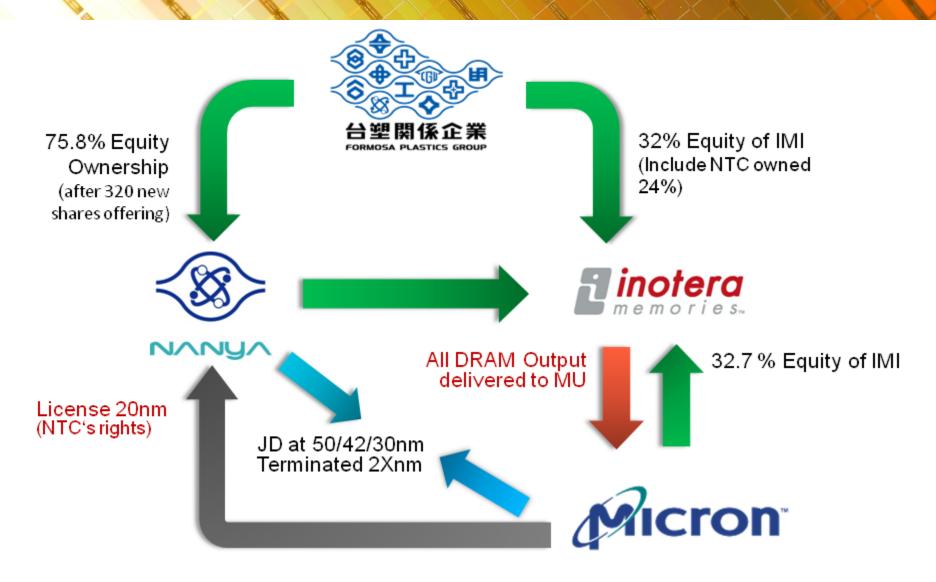

#### Nanya, Inotera & Micron (Now)

#### **Corporate Facts**

- DRAM Design, Production & Sales
- Founded in 1995, IPO in 2000
- Headquarters: Taoyuan, Taiwan
- Formosa Plastic Group (FPG) has 75.8% equity ownership
- Technology:
  - Now: 30nm (>95%) & 42nm (<5%) (JD w/ Micron)</li>
  - Next: 20nm scheduled for pilot run in 1Q 2017.1x/1ynm have license rights from MU
- Capacity: 60,000 WSPM\* (12")
- NTC's 24% Inotera's share will sell to Micron
- Plan to invest Micron through private placement

## **Inotera Transaction Update**

| Transaction Price                   | NTD 30 per share in cash                                                                                                                                                                                 |
|-------------------------------------|----------------------------------------------------------------------------------------------------------------------------------------------------------------------------------------------------------|
| Status Update                       |                                                                                                                                                                                                          |
| Definitive<br>Agreement             | Definitive share swap agreement signed on Feb. 3rd, 2016                                                                                                                                                 |
| Specail<br>Shareholders'<br>Meeting | Subject to approval by 3/29 Inotera Extraordinary General Meeting                                                                                                                                        |
| Certain condition precedents        | <ul> <li>Approvals by the Investment Commission and Fair Trade Commission<br/>in Taiwan, or necessary regulatory authorities in other countries</li> </ul>                                               |
| Financing                           | <ul> <li>NTD 52.5B (approximately \$ 1.6B) cash on Micron's balance sheet (40%)</li> <li>Micron Taiwan will take NTD 80B (approximately \$2.4B) Taiwan debt financing (60%) (1 USD: 33.2 NTD)</li> </ul> |
| Partnerships                        | Nanya will invest Micron up to NTD 31.5B through private placement                                                                                                                                       |
| Transaction Close                   | Target to close in July 2016                                                                                                                                                                             |
| Gain on Dispossal                   | Approximately NTD 19.9B( Income before tax) will be recognized in Q3                                                                                                                                     |