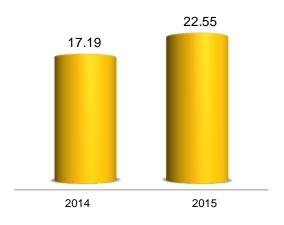

#### •Company highlights:

- Debt ratio: debt ratio 42% after equity funding.
- EBITDA Margin: 32.2% of Q4'15, BVPS: NT\$22.55 of Q4'15.

#### **Net Income**

Earnings Per Share

**Book Value Per Share** 

(Million NT\$)

(NT\$)

(NT\$)

#### Y2015 Performance

- Net income of NT\$17.141 billion(B)
- Net Margin 39.1%
- EPS NT\$ 7.07, BVPS NT\$ 22.55
- Debt ratio 47% vs. 60 % in 2014