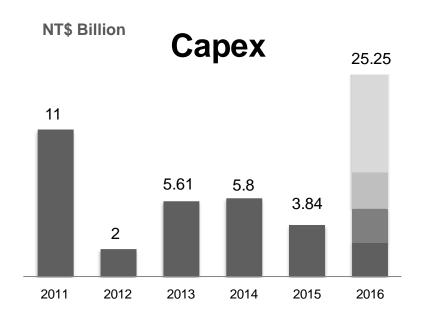

#### **Capex & Bit Shipment**

- Capital Expenditure (Capex)
- Bit Shipment

- NT\$3,842M Capex of Y2015.
- Estimated NT\$25,253M for 2016 Capex.
   (20nm Conversion Capex in 2016 guided for NT\$ 23,632M)
- 16.3% bit shipment growth in 2015.
- 2016 bit shipment guidance to increase low-teens yoy.
- Estimated bit shipment flat in Q1'16.