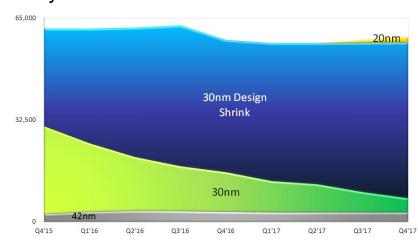

#### **Technology Ramp Progress**

## 30nm Design Shrink

- 30nm Design shrink to reach 70% in Q2 2016
- Target reach 80% by Q4 2016

20nm
Process Technology

- Start 20nm technology pilot run in Q1 2017
- 20nm DRAM ramp in 2H 2017

1Xnm/1Ynm

Process Technology