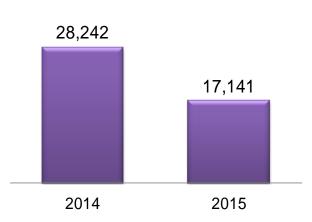

#### **Net Income**

Earnings Per Share

**Book Value Per Share** 

(Million NT\$)

(NT\$)

(NT\$)

#### Y2015 Performance

- Net income of NT\$17.141 billion(B)
- Net Margin 39.1%
- EPS NT\$ 7.07, BVPS NT\$ 22.55
- Debt ratio 47% vs. 60 % in 2014