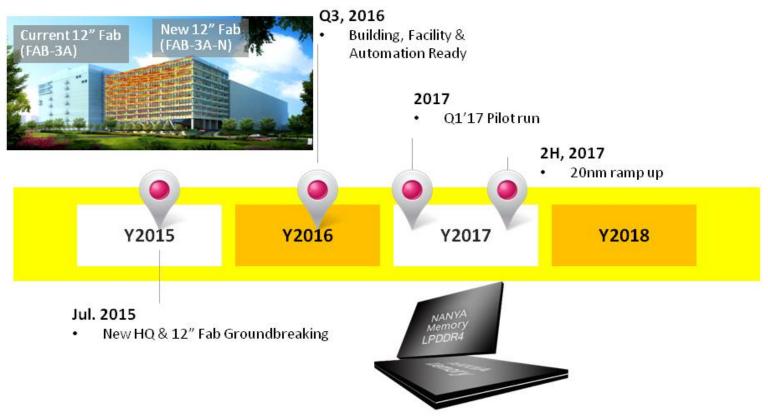

#### 20nm Technology Plan

- Plan to convert 30K WSPM to 20nm Technology.
- Additional clean room space will be needed, output schedule for 2H 2017.
- Total capacity remains at 60K WSPM. (30K convert to 20nm, 30K at 42/30nm)
- Anticipated Capex of NT\$ 23.63B for 20nm migration in 2016.

## 30nm Design Shrink

- 30nm Design shrink to reach 70% in Q2 2016
- Target reach 80% by Q4 2016

20nm
Process Technology

- Start 20nm technology pilot run in Q1 2017
- 20nm DRAM ramp in 2H 2017

1Xnm/1Ynm

Process Technology

Signed 1x and 1y
 Technology
 transfer & license
 option agreement
 with Micron