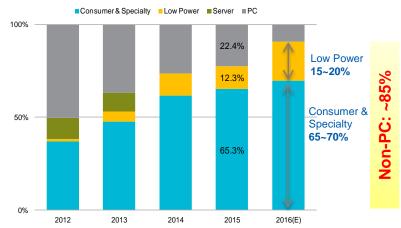

#### **Demand Diversifying**

■ Bit growth of 2016 in other consumer segments forecast to increase 16.9% yoy.