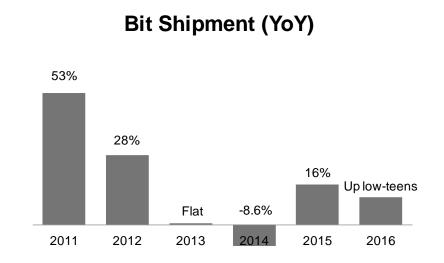

#### **Capex & Bit Shipment**

- Capital Expenditure (Capex)
- Bit Shipment

- NT\$3,842M Capex of Y2015.
- Estimated NT\$25,253M for 2016 Capex.
   (20nm Conversion Capex in 2016 guided for NT\$ 23,632M)
- 16.3% bit shipment growth in 2015.
- 2016 bit shipment guidance to increase low-teens yoy.
- Estimated bit shipment flat in Q1'16.