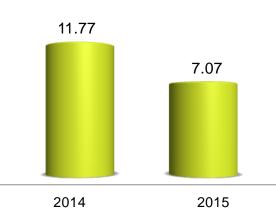

#### 2015 P&L Results

| NANYA1201 NANYA1208 NANYA1208 NANYA1208 NANYA1208 | Unit: NT\$B |               |             |             |                |
|---------------------------------------------------|-------------|---------------|-------------|-------------|----------------|
| MISCOGRATSOP-CY<br>1472665EP 7 TR                 | Q1'15       | Q2'15         | Q3'15       | Q4'15       | 2015           |
| Revenue                                           | 12B         | 11.2B         | 10.3B       | 10.4B       | 43.9B          |
| Gross Profit<br>Gross Margin (%)                  | 5.7B<br>47% | 4.7B<br>42%   | 3.9B<br>37% | 3.1B<br>30% | 17.3B<br>39.4% |
| Operating Income Operating Margin (%)             | 4.8B<br>40% | 3.9B<br>35%   | 3.0B<br>29% | 1.9B<br>18% | 13.5B<br>30.7% |
| Non-operating Income                              | 1.5B        | 0.8B          | 1.8B        | 0.03B       | 4.2B           |
| Net Income<br>Net Margin (%)                      | 6.3B<br>52% | 4.3B<br>38.1% | 4.7B<br>46% | 1.9B<br>18% | 17.1B<br>39.1% |
| Capital                                           |             |               | 24B*        |             |                |
| EPS                                               | 2.61        | 1.75          | 1.94        | 0.77        | 7.07           |

#### **Net Income**

Earnings Per Share

**Book Value Per Share** 

(Million NT\$)

(NT\$)

(NT\$)

#### Y2015 Performance

- Net income of NT\$17.141 billion(B)
- Net Margin 39.1%
- EPS NT\$ 7.07, BVPS NT\$ 22.55
- Debt ratio 47% vs. 60 % in 2014